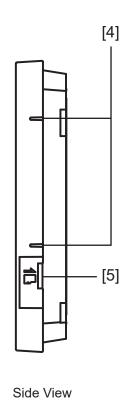

## **FEATURE CALL-OUT**

### FEATURE CALL-OUT DEFINITIONS

- [1] 7" TFT LCD touchscreen
- [2] Wireless LAN antenna A
- [3] Wireless LAN antenna B
- [4] Button position guide (both sides)
- [5] microSDHC card slot (card not included)
- [6] Speaker
- [7] Microphone
- [8] Status LED (orange)
- [9] Reset button