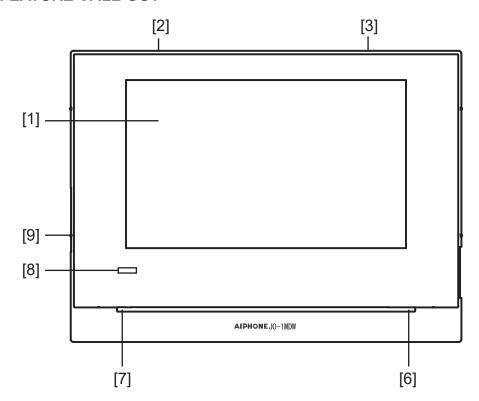

## **FEATURE CALL-OUT**

### FEATURE CALL-OUT DEFINITIONS

- [1] 7" TFT LCD touchscreen
- [2] Wireless LAN antenna A
- [3] Wireless LAN antenna B
- [4] Button position guide (both sides)
- [5] microSDHC card slot (card not included)
- [6] Speaker
- [7] Microphone
- [8] Status LED (orange)
- [9] Reset button